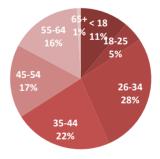

| AGE GROUPS | NEW   | SEP   | RENEWAL | TOTAL  | NEW % | SEP % | RENEWAL % | TOTAL % |
|------------|-------|-------|---------|--------|-------|-------|-----------|---------|
| < 18       | 422   | 186   | 1,641   | 2,249  | 9%    | 12%   | 11%       | 10%     |
| 18-25      | 394   | 110   | 725     | 1,229  | 8%    | 7%    | 5%        | 6%      |
| 26-34      | 2,077 | 629   | 4,864   | 7,570  | 42%   | 42%   | 31%       | 34%     |
| 35-44      | 1,028 | 292   | 3,477   | 4,797  | 21%   | 19%   | 22%       | 22%     |
| 45-54      | 599   | 161   | 2,383   | 3,143  | 12%   | 11%   | 15%       | 14%     |
| 55-64      | 392   | 128   | 2,318   | 2,838  | 8%    | 8%    | 15%       | 13%     |
| 65+        | 33    | 7     | 158     | 198    | 1%    | 0%    | 1%        | 1%      |
| TOTAL      | 4,945 | 1,513 | 15,566  | 22,024 | 100%  | 100%  | 100%      | 100%    |