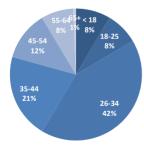

| AGE GROUPS | NEW   | SEP   | RENEWAL | TOTAL  | NEW % | SEP % | RENEWAL % | TOTAL % |
|------------|-------|-------|---------|--------|-------|-------|-----------|---------|
| < 18       | 422   | 186   | 1,641   | 2,249  | 9%    | 12%   | 11%       | 10%     |
| 18-25      | 394   | 110   | 725     | 1,229  | 8%    | 7%    | 5%        | 6%      |
| 26-34      | 2,077 | 629   | 4,864   | 7,570  | 42%   | 42%   | 31%       | 34%     |
| 35-44      | 1,028 | 292   | 3,477   | 4,797  | 21%   | 19%   | 22%       | 22%     |
| 45-54      | 599   | 161   | 2,383   | 3,143  | 12%   | 11%   | 15%       | 14%     |
| 55-64      | 392   | 128   | 2,318   | 2,838  | 8%    | 8%    | 15%       | 13%     |
| 65+        | 33    | 7     | 158     | 198    | 1%    | 0%    | 1%        | 1%      |
| TOTAL      | 4,945 | 1,513 | 15,566  | 22,024 | 100%  | 100%  | 100%      | 100%    |