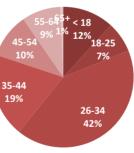

| AGE GROUPS | NEW   | SEP   | RENEWAL | TOTAL  | NEW % | SEP % | RENEWAL % | TOTAL % |
|------------|-------|-------|---------|--------|-------|-------|-----------|---------|
| < 18       | 267   | 124   | 1,307   | 1,698  | 8%    | 12%   | 11%       | 11%     |
| 18-25      | 235   | 74    | 549     | 858    | 7%    | 7%    | 5%        | 5%      |
| 26-34      | 1,307 | 441   | 3,285   | 5,033  | 41%   | 42%   | 28%       | 31%     |
| 35-44      | 687   | 203   | 2,670   | 3,560  | 21%   | 19%   | 23%       | 22%     |
| 45-54      | 404   | 108   | 1,994   | 2,506  | 13%   | 10%   | 17%       | 16%     |
| 55-64      | 280   | 94    | 1,941   | 2,315  | 9%    | 9%    | 16%       | 14%     |
| 65+        | 18    | 7     | 99      | 124    | 1%    | 1%    | 1%        | 1%      |
| TOTAL      | 3,198 | 1,051 | 11,845  | 16,094 | 100%  | 100%  | 100%      | 100%    |