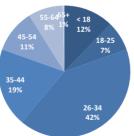

| AGE GROUPS | NEW   | SEP   | RENEWAL | TOTAL  | NEW % | SEP % | RENEWAL % | TOTAL % |
|------------|-------|-------|---------|--------|-------|-------|-----------|---------|
| < 18       | 422   | 186   | 1,641   | 2,249  | 9%    | 12%   | 11%       | 10%     |
| 18-25      | 394   | 110   | 725     | 1,229  | 8%    | 7%    | 5%        | 6%      |
| 26-34      | 2,077 | 629   | 4,864   | 7,570  | 42%   | 42%   | 31%       | 34%     |
| 35-44      | 1,028 | 292   | 3,477   | 4,797  | 21%   | 19%   | 22%       | 22%     |
| 45-54      | 599   | 161   | 2,383   | 3,143  | 12%   | 11%   | 15%       | 14%     |
| 55-64      | 392   | 128   | 2,318   | 2,838  | 8%    | 8%    | 15%       | 13%     |
| 65+        | 33    | 7     | 158     | 198    | 1%    | 0%    | 1%        | 1%      |
| TOTAL      | 4,945 | 1,513 | 15,566  | 22,024 | 100%  | 100%  | 100%      | 100%    |