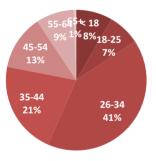

| AGE GROUPS | NEW   | SEP   | RENEWAL | TOTAL  | NEW % | SEP % | RENEWAL % | TOTAL % |
|------------|-------|-------|---------|--------|-------|-------|-----------|---------|
| < 18       | 422   | 186   | 1,641   | 2,249  | 9%    | 12%   | 11%       | 10%     |
| 18-25      | 394   | 110   | 725     | 1,229  | 8%    | 7%    | 5%        | 6%      |
| 26-34      | 2,077 | 629   | 4,864   | 7,570  | 42%   | 42%   | 31%       | 34%     |
| 35-44      | 1,028 | 292   | 3,477   | 4,797  | 21%   | 19%   | 22%       | 22%     |
| 45-54      | 599   | 161   | 2,383   | 3,143  | 12%   | 11%   | 15%       | 14%     |
| 55-64      | 392   | 128   | 2,318   | 2,838  | 8%    | 8%    | 15%       | 13%     |
| 65+        | 33    | 7     | 158     | 198    | 1%    | 0%    | 1%        | 1%      |
| TOTAL      | 4,945 | 1,513 | 15,566  | 22,024 | 100%  | 100%  | 100%      | 100%    |