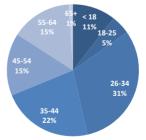

| AGE GROUPS | NEW   | SEP   | RENEWAL | TOTAL  | NEW % | SEP % | RENEWAL % | TOTAL % |
|------------|-------|-------|---------|--------|-------|-------|-----------|---------|
| < 18       | 422   | 186   | 1,641   | 2,249  | 9%    | 12%   | 11%       | 10%     |
| 18-25      | 394   | 110   | 725     | 1,229  | 8%    | 7%    | 5%        | 6%      |
| 26-34      | 2,077 | 629   | 4,864   | 7,570  | 42%   | 42%   | 31%       | 34%     |
| 35-44      | 1,028 | 292   | 3,477   | 4,797  | 21%   | 19%   | 22%       | 22%     |
| 45-54      | 599   | 161   | 2,383   | 3,143  | 12%   | 11%   | 15%       | 14%     |
| 55-64      | 392   | 128   | 2,318   | 2,838  | 8%    | 8%    | 15%       | 13%     |
| 65+        | 33    | 7     | 158     | 198    | 1%    | 0%    | 1%        | 1%      |
| TOTAL      | 4,945 | 1,513 | 15,566  | 22,024 | 100%  | 100%  | 100%      | 100%    |