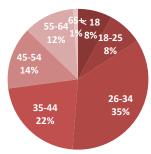

| AGE GROUPS | NEW   | SEP | RENEWAL | TOTAL  | NEW % | SEP % | RENEWAL % | TOTAL % |
|------------|-------|-----|---------|--------|-------|-------|-----------|---------|
| < 18       | 149   | 100 | 1,219   | 1,468  | 8%    | 11%   | 11%       | 10%     |
| 18-25      | 153   | 66  | 604     | 823    | 8%    | 7%    | 5%        | 6%      |
| 26-34      | 675   | 379 | 2,499   | 3,553  | 35%   | 40%   | 22%       | 25%     |
| 35-44      | 413   | 214 | 2,662   | 3,289  | 22%   | 23%   | 24%       | 23%     |
| 45-54      | 273   | 100 | 1,940   | 2,313  | 14%   | 11%   | 17%       | 16%     |
| 55-64      | 222   | 75  | 2,081   | 2,378  | 12%   | 8%    | 19%       | 17%     |
| 65+        | 22    | 12  | 168     | 202    | 1%    | 1%    | 2%        | 1%      |
| TOTAL      | 1,907 | 946 | 11,173  | 14,026 | 100%  | 100%  | 100%      | 100%    |