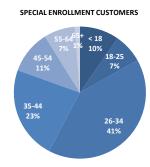

#### SPECIAL ENROLLMENT CUSTOMERS

| AGE GROUPS | NEW   | SEP   | RENEWAL | TOTAL  | NEW % | SEP % | RENEWAL % | TOTAL % |
|------------|-------|-------|---------|--------|-------|-------|-----------|---------|
| < 18       | 237   | 109   | 1,494   | 1,840  | 8%    | 10%   | 10%       | 10%     |
| 18-25      | 230   | 81    | 775     | 1,086  | 8%    | 7%    | 5%        | 6%      |
| 26-34      | 1,076 | 461   | 3,646   | 5,183  | 38%   | 41%   | 25%       | 28%     |
| 35-44      | 603   | 257   | 3,423   | 4,283  | 21%   | 23%   | 24%       | 23%     |
| 45-54      | 384   | 120   | 2,310   | 2,814  | 14%   | 11%   | 16%       | 15%     |
| 55-64      | 284   | 86    | 2,492   | 2,862  | 10%   | 8%    | 17%       | 16%     |
| 65+        | 29    | 14    | 257     | 300    | 1%    | 1%    | 2%        | 2%      |
| TOTAL      | 2,843 | 1,128 | 14,397  | 18,368 | 100%  | 100%  | 100%      | 100%    |