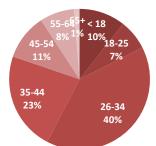

| AGE GROUPS | NEW   | SEP   | RENEWAL | TOTAL  | NEW % | SEP % | RENEWAL % | TOTAL % |
|------------|-------|-------|---------|--------|-------|-------|-----------|---------|
| < 18       | 237   | 109   | 1,494   | 1,840  | 8%    | 10%   | 10%       | 10%     |
| 18-25      | 230   | 81    | 775     | 1,086  | 8%    | 7%    | 5%        | 6%      |
| 26-34      | 1,076 | 461   | 3,646   | 5,183  | 38%   | 41%   | 25%       | 28%     |
| 35-44      | 603   | 257   | 3,423   | 4,283  | 21%   | 23%   | 24%       | 23%     |
| 45-54      | 384   | 120   | 2,310   | 2,814  | 14%   | 11%   | 16%       | 15%     |
| 55-64      | 284   | 86    | 2,492   | 2,862  | 10%   | 8%    | 17%       | 16%     |
| 65+        | 29    | 14    | 257     | 300    | 1%    | 1%    | 2%        | 2%      |
| TOTAL      | 2,843 | 1,128 | 14,397  | 18,368 | 100%  | 100%  | 100%      | 100%    |