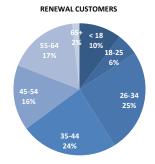

### RENEWAL CUSTOMERS

| METAL LEVEL  | NEW   | SEP | RENEWAL | TOTAL  | NEW % | SEP % | RENEWAL % | TOTAL % |
|--------------|-------|-----|---------|--------|-------|-------|-----------|---------|
| Platinum     | 275   | 126 | 2,095   | 2,496  | 14%   | 13%   | 19%       | 18%     |
| Gold         | 500   | 230 | 3,033   | 3,763  | 26%   | 24%   | 27%       | 27%     |
| Silver       | 484   | 250 | 2,676   | 3,410  | 25%   | 26%   | 24%       | 24%     |
| Bronze       | 570   | 285 | 3,097   | 3,952  | 30%   | 30%   | 28%       | 28%     |
| Catastrophic | 78    | 55  | 272     | 405    | 4%    | 6%    | 2%        | 3%      |
| TOTAL        | 1,907 | 946 | 11,173  | 14,026 | 100%  | 100%  | 100%      | 100%    |

| AGE GROUPS | NEW   | SEP   | RENEWAL | TOTAL  | NEW % | SEP % | RENEWAL % | TOTAL % |
|------------|-------|-------|---------|--------|-------|-------|-----------|---------|
| < 18       | 237   | 109   | 1,494   | 1,840  | 8%    | 10%   | 10%       | 10%     |
| 18-25      | 230   | 81    | 775     | 1,086  | 8%    | 7%    | 5%        | 6%      |
| 26-34      | 1,076 | 461   | 3,646   | 5,183  | 38%   | 41%   | 25%       | 28%     |
| 35-44      | 603   | 257   | 3,423   | 4,283  | 21%   | 23%   | 24%       | 23%     |
| 45-54      | 384   | 120   | 2,310   | 2,814  | 14%   | 11%   | 16%       | 15%     |
| 55-64      | 284   | 86    | 2,492   | 2,862  | 10%   | 8%    | 17%       | 16%     |
| 65+        | 29    | 14    | 257     | 300    | 1%    | 1%    | 2%        | 2%      |
| TOTAL      | 2,843 | 1,128 | 14,397  | 18,368 | 100%  | 100%  | 100%      | 100%    |