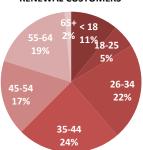

| AGE GROUPS | NEW   | SEP | RENEWAL | TOTAL  | NEW % | SEP % | RENEWAL % | TOTAL % |
|------------|-------|-----|---------|--------|-------|-------|-----------|---------|
| < 18       | 149   | 100 | 1,219   | 1,468  | 8%    | 11%   | 11%       | 10%     |
| 18-25      | 153   | 66  | 604     | 823    | 8%    | 7%    | 5%        | 6%      |
| 26-34      | 675   | 379 | 2,499   | 3,553  | 35%   | 40%   | 22%       | 25%     |
| 35-44      | 413   | 214 | 2,662   | 3,289  | 22%   | 23%   | 24%       | 23%     |
| 45-54      | 273   | 100 | 1,940   | 2,313  | 14%   | 11%   | 17%       | 16%     |
| 55-64      | 222   | 75  | 2,081   | 2,378  | 12%   | 8%    | 19%       | 17%     |
| 65+        | 22    | 12  | 168     | 202    | 1%    | 1%    | 2%        | 1%      |
| TOTAL      | 1,907 | 946 | 11,173  | 14,026 | 100%  | 100%  | 100%      | 100%    |