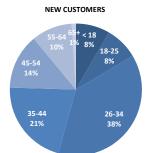

#### **NEW CUSTOMERS**

| AGE GROUPS | NEW   | SEP   | RENEWAL | TOTAL  | NEW % | SEP % | RENEWAL % | TOTAL % |
|------------|-------|-------|---------|--------|-------|-------|-----------|---------|
| < 18       | 237   | 109   | 1,494   | 1,840  | 8%    | 10%   | 10%       | 10%     |
| 18-25      | 230   | 81    | 775     | 1,086  | 8%    | 7%    | 5%        | 6%      |
| 26-34      | 1,076 | 461   | 3,646   | 5,183  | 38%   | 41%   | 25%       | 28%     |
| 35-44      | 603   | 257   | 3,423   | 4,283  | 21%   | 23%   | 24%       | 23%     |
| 45-54      | 384   | 120   | 2,310   | 2,814  | 14%   | 11%   | 16%       | 15%     |
| 55-64      | 284   | 86    | 2,492   | 2,862  | 10%   | 8%    | 17%       | 16%     |
| 65+        | 29    | 14    | 257     | 300    | 1%    | 1%    | 2%        | 2%      |
| TOTAL      | 2,843 | 1,128 | 14,397  | 18,368 | 100%  | 100%  | 100%      | 100%    |