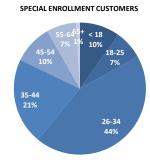

#### SPECIAL ENROLLMENT CUSTOMERS

| AGE GROUPS | NEW   | SEP   | RENEWAL | TOTAL  | NEW % | SEP % | RENEWAL % | TOTAL % |
|------------|-------|-------|---------|--------|-------|-------|-----------|---------|
| < 18       | 236   | 191   | 1,494   | 1,921  | 8%    | 10%   | 10%       | 10%     |
| 18-25      | 230   | 135   | 774     | 1,139  | 8%    | 7%    | 5%        | 6%      |
| 26-34      | 1,077 | 851   | 3,646   | 5,574  | 38%   | 44%   | 25%       | 29%     |
| 35-44      | 603   | 410   | 3,423   | 4,436  | 21%   | 21%   | 24%       | 23%     |
| 45-54      | 384   | 186   | 2,310   | 2,880  | 14%   | 10%   | 16%       | 15%     |
| 55-64      | 284   | 141   | 2,493   | 2,918  | 10%   | 7%    | 17%       | 15%     |
| 65+        | 29    | 18    | 257     | 304    | 1%    | 1%    | 2%        | 2%      |
| TOTAL      | 2,843 | 1,932 | 14,397  | 19,172 | 100%  | 100%  | 100%      | 100%    |