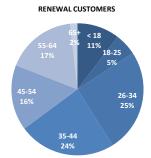

### RENEWAL CUSTOMERS

| METAL LEVEL  | NEW   | SEP   | RENEWAL | TOTAL  | NEW % | SEP % | RENEWAL % | TOTAL % |
|--------------|-------|-------|---------|--------|-------|-------|-----------|---------|
| Platinum     | 265   | 233   | 2,004   | 2,502  | 15%   | 16%   | 19%       | 18%     |
| Gold         | 473   | 381   | 2,900   | 3,754  | 27%   | 26%   | 27%       | 27%     |
| Silver       | 457   | 366   | 2,577   | 3,400  | 26%   | 25%   | 24%       | 24%     |
| Bronze       | 508   | 420   | 2,971   | 3,899  | 29%   | 28%   | 28%       | 28%     |
| Catastrophic | 73    | 90    | 254     | 417    | 4%    | 6%    | 2%        | 3%      |
| TOTAL        | 1,776 | 1,490 | 10,706  | 13,972 | 100%  | 100%  | 100%      | 100%    |

| AGE GROUPS | NEW   | SEP   | RENEWAL | TOTAL  | NEW % | SEP % | RENEWAL % | TOTAL % |
|------------|-------|-------|---------|--------|-------|-------|-----------|---------|
| < 18       | 236   | 191   | 1,494   | 1,921  | 8%    | 10%   | 10%       | 10%     |
| 18-25      | 230   | 135   | 774     | 1,139  | 8%    | 7%    | 5%        | 6%      |
| 26-34      | 1,077 | 851   | 3,646   | 5,574  | 38%   | 44%   | 25%       | 29%     |
| 35-44      | 603   | 410   | 3,423   | 4,436  | 21%   | 21%   | 24%       | 23%     |
| 45-54      | 384   | 186   | 2,310   | 2,880  | 14%   | 10%   | 16%       | 15%     |
| 55-64      | 284   | 141   | 2,493   | 2,918  | 10%   | 7%    | 17%       | 15%     |
| 65+        | 29    | 18    | 257     | 304    | 1%    | 1%    | 2%        | 2%      |
| TOTAL      | 2,843 | 1,932 | 14,397  | 19,172 | 100%  | 100%  | 100%      | 100%    |