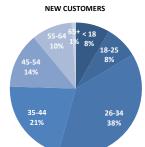

**NEW CUSTOMERS** 

| AGE GROUPS | NEW   | SEP   | RENEWAL | TOTAL  | NEW % | SEP % | RENEWAL % | TOTAL % |
|------------|-------|-------|---------|--------|-------|-------|-----------|---------|
| < 18       | 236   | 191   | 1,494   | 1,921  | 8%    | 10%   | 10%       | 10%     |
| 18-25      | 230   | 135   | 774     | 1,139  | 8%    | 7%    | 5%        | 6%      |
| 26-34      | 1,077 | 851   | 3,646   | 5,574  | 38%   | 44%   | 25%       | 29%     |
| 35-44      | 603   | 410   | 3,423   | 4,436  | 21%   | 21%   | 24%       | 23%     |
| 45-54      | 384   | 186   | 2,310   | 2,880  | 14%   | 10%   | 16%       | 15%     |
| 55-64      | 284   | 141   | 2,493   | 2,918  | 10%   | 7%    | 17%       | 15%     |
| 65+        | 29    | 18    | 257     | 304    | 1%    | 1%    | 2%        | 2%      |
| TOTAL      | 2,843 | 1,932 | 14,397  | 19,172 | 100%  | 100%  | 100%      | 100%    |