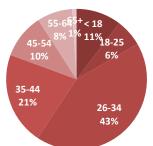

| AGE GROUPS | NEW   | SEP   | RENEWAL | TOTAL  | NEW % | SEP % | RENEWAL % | TOTAL % |
|------------|-------|-------|---------|--------|-------|-------|-----------|---------|
| < 18       | 236   | 191   | 1,494   | 1,921  | 8%    | 10%   | 10%       | 10%     |
| 18-25      | 230   | 135   | 774     | 1,139  | 8%    | 7%    | 5%        | 6%      |
| 26-34      | 1,077 | 851   | 3,646   | 5,574  | 38%   | 44%   | 25%       | 29%     |
| 35-44      | 603   | 410   | 3,423   | 4,436  | 21%   | 21%   | 24%       | 23%     |
| 45-54      | 384   | 186   | 2,310   | 2,880  | 14%   | 10%   | 16%       | 15%     |
| 55-64      | 284   | 141   | 2,493   | 2,918  | 10%   | 7%    | 17%       | 15%     |
| 65+        | 29    | 18    | 257     | 304    | 1%    | 1%    | 2%        | 2%      |
| TOTAL      | 2,843 | 1,932 | 14,397  | 19,172 | 100%  | 100%  | 100%      | 100%    |