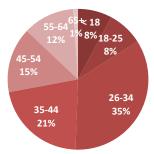

| AGE GROUPS | NEW   | SEP   | RENEWAL | TOTAL  | NEW % | SEP % | RENEWAL % | TOTAL % |
|------------|-------|-------|---------|--------|-------|-------|-----------|---------|
| < 18       | 139   | 154   | 1,170   | 1,463  | 8%    | 10%   | 11%       | 10%     |
| 18-25      | 145   | 94    | 574     | 813    | 8%    | 6%    | 5%        | 6%      |
| 26-34      | 614   | 636   | 2,333   | 3,583  | 35%   | 43%   | 22%       | 26%     |
| 35-44      | 382   | 317   | 2,557   | 3,256  | 22%   | 21%   | 24%       | 23%     |
| 45-54      | 266   | 153   | 1,889   | 2,308  | 15%   | 10%   | 18%       | 17%     |
| 55-64      | 210   | 121   | 2,019   | 2,350  | 12%   | 8%    | 19%       | 17%     |
| 65+        | 20    | 15    | 164     | 199    | 1%    | 1%    | 2%        | 1%      |
| TOTAL      | 1,776 | 1,490 | 10,706  | 13,972 | 100%  | 100%  | 100%      | 100%    |