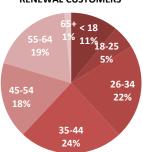

| AGE GROUPS | NEW   | SEP   | RENEWAL | TOTAL  | NEW % | SEP % | RENEWAL % | TOTAL % |
|------------|-------|-------|---------|--------|-------|-------|-----------|---------|
| < 18       | 139   | 154   | 1,170   | 1,463  | 8%    | 10%   | 11%       | 10%     |
| 18-25      | 145   | 94    | 574     | 813    | 8%    | 6%    | 5%        | 6%      |
| 26-34      | 614   | 636   | 2,333   | 3,583  | 35%   | 43%   | 22%       | 26%     |
| 35-44      | 382   | 317   | 2,557   | 3,256  | 22%   | 21%   | 24%       | 23%     |
| 45-54      | 266   | 153   | 1,889   | 2,308  | 15%   | 10%   | 18%       | 17%     |
| 55-64      | 210   | 121   | 2,019   | 2,350  | 12%   | 8%    | 19%       | 17%     |
| 65+        | 20    | 15    | 164     | 199    | 1%    | 1%    | 2%        | 1%      |
| TOTAL      | 1,776 | 1,490 | 10,706  | 13,972 | 100%  | 100%  | 100%      | 100%    |

### RENEWAL CUSTOMERS

| METAL LEVEL  | NEW   | SEP   | RENEWAL | TOTAL  | NEW % | SEP % | RENEWAL % | TOTAL % |
|--------------|-------|-------|---------|--------|-------|-------|-----------|---------|
| Platinum     | 265   | 233   | 2,004   | 2,502  | 15%   | 16%   | 19%       | 18%     |
| Gold         | 473   | 381   | 2,900   | 3,754  | 27%   | 26%   | 27%       | 27%     |
| Silver       | 457   | 366   | 2,577   | 3,400  | 26%   | 25%   | 24%       | 24%     |
| Bronze       | 508   | 420   | 2,971   | 3,899  | 29%   | 28%   | 28%       | 28%     |
| Catastrophic | 73    | 90    | 254     | 417    | 4%    | 6%    | 2%        | 3%      |
| TOTAL        | 1,776 | 1,490 | 10,706  | 13,972 | 100%  | 100%  | 100%      | 100%    |