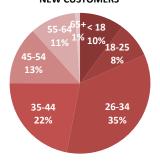

| AGE GROUPS | NEW   | SEP | RENEWAL | TOTAL  | NEW % | SEP % | RENEWAL % | TOTAL % |
|------------|-------|-----|---------|--------|-------|-------|-----------|---------|
| < 18       | 171   | 0   | 1,326   | 1,497  | 10%   | 0%    | 11%       | 11%     |
| 18-25      | 138   | 0   | 689     | 827    | 8%    | 0%    | 5%        | 6%      |
| 26-34      | 583   | 0   | 2,961   | 3,544  | 35%   | 0%    | 24%       | 25%     |
| 35-44      | 370   | 0   | 2,942   | 3,312  | 22%   | 0%    | 23%       | 23%     |
| 45-54      | 223   | 0   | 2,141   | 2,364  | 13%   | 0%    | 17%       | 17%     |
| 55-64      | 178   | 0   | 2,292   | 2,470  | 11%   | 0%    | 18%       | 17%     |
| 65+        | 19    | 0   | 215     | 234    | 1%    | 0%    | 2%        | 2%      |
| TOTAL      | 1,682 | 0   | 12,566  | 14,248 | 100%  | 0%    | 100%      | 100%    |

# NEW CUSTOMERS