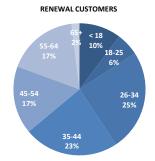

| AGE GROUPS | NEW   | SEP | RENEWAL | TOTAL  | NEW % | SEP % | RENEWAL % | TOTAL % |
|------------|-------|-----|---------|--------|-------|-------|-----------|---------|
| < 18       | 187   | 0   | 1,421   | 1,608  | 10%   | 0%    | 10%       | 10%     |
| 18-25      | 153   | 0   | 773     | 926    | 9%    | 0%    | 6%        | 6%      |
| 26-34      | 607   | 0   | 3,447   | 4,054  | 34%   | 0%    | 25%       | 26%     |
| 35-44      | 394   | 0   | 3,216   | 3,610  | 22%   | 0%    | 23%       | 23%     |
| 45-54      | 237   | 0   | 2,308   | 2,545  | 13%   | 0%    | 17%       | 16%     |
| 55-64      | 187   | 0   | 2,418   | 2,605  | 10%   | 0%    | 17%       | 17%     |
| 65+        | 24    | 0   | 270     | 294    | 1%    | 0%    | 2%        | 2%      |
| TOTAL      | 1,789 | 0   | 13,853  | 15,642 | 100%  | 0%    | 100%      | 100%    |

#### NEW CUSTOMERS