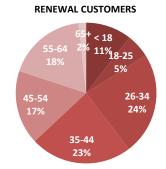

| AGE GROUPS | NEW   | SEP | RENEWAL | TOTAL  | NEW % | SEP % | RENEWAL % | TOTAL % |
|------------|-------|-----|---------|--------|-------|-------|-----------|---------|
| < 18       | 171   | 0   | 1,326   | 1,497  | 10%   | 0%    | 11%       | 11%     |
| 18-25      | 138   | 0   | 689     | 827    | 8%    | 0%    | 5%        | 6%      |
| 26-34      | 583   | 0   | 2,961   | 3,544  | 35%   | 0%    | 24%       | 25%     |
| 35-44      | 370   | 0   | 2,942   | 3,312  | 22%   | 0%    | 23%       | 23%     |
| 45-54      | 223   | 0   | 2,141   | 2,364  | 13%   | 0%    | 17%       | 17%     |
| 55-64      | 178   | 0   | 2,292   | 2,470  | 11%   | 0%    | 18%       | 17%     |
| 65+        | 19    | 0   | 215     | 234    | 1%    | 0%    | 2%        | 2%      |
| TOTAL      | 1,682 | 0   | 12,566  | 14,248 | 100%  | 0%    | 100%      | 100%    |

# NEW CUSTOMERS