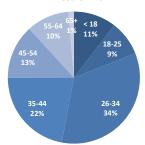

| AGE GROUPS | NEW   | SEP | RENEWAL | TOTAL  | NEW % | SEP % | RENEWAL % | TOTAL % |
|------------|-------|-----|---------|--------|-------|-------|-----------|---------|
| < 18       | 187   | 0   | 1,421   | 1,608  | 10%   | 0%    | 10%       | 10%     |
| 18-25      | 153   | 0   | 773     | 926    | 9%    | 0%    | 6%        | 6%      |
| 26-34      | 607   | 0   | 3,447   | 4,054  | 34%   | 0%    | 25%       | 26%     |
| 35-44      | 394   | 0   | 3,216   | 3,610  | 22%   | 0%    | 23%       | 23%     |
| 45-54      | 237   | 0   | 2,308   | 2,545  | 13%   | 0%    | 17%       | 16%     |
| 55-64      | 187   | 0   | 2,418   | 2,605  | 10%   | 0%    | 17%       | 17%     |
| 65+        | 24    | 0   | 270     | 294    | 1%    | 0%    | 2%        | 2%      |
| TOTAL      | 1,789 | 0   | 13,853  | 15,642 | 100%  | 0%    | 100%      | 100%    |

#### NEW CUSTOMERS