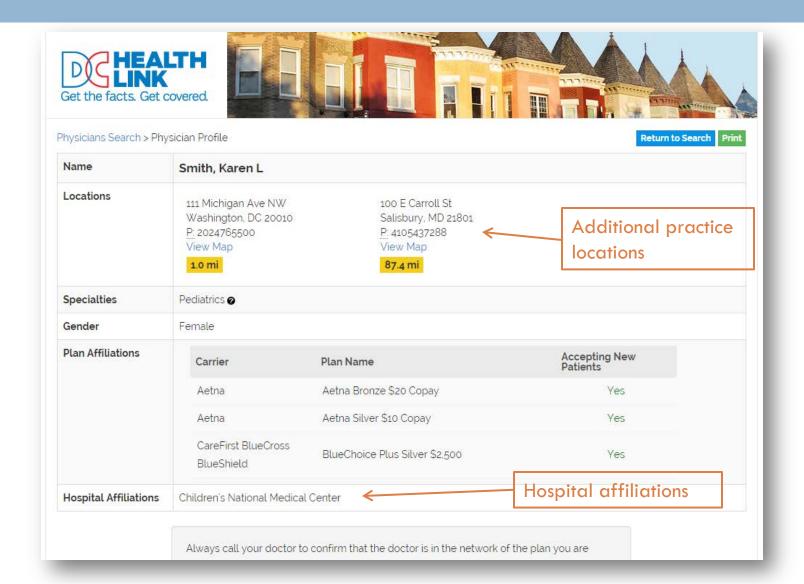

## Doctor profile page provides additional info in an uncluttered, consumer-friendly format