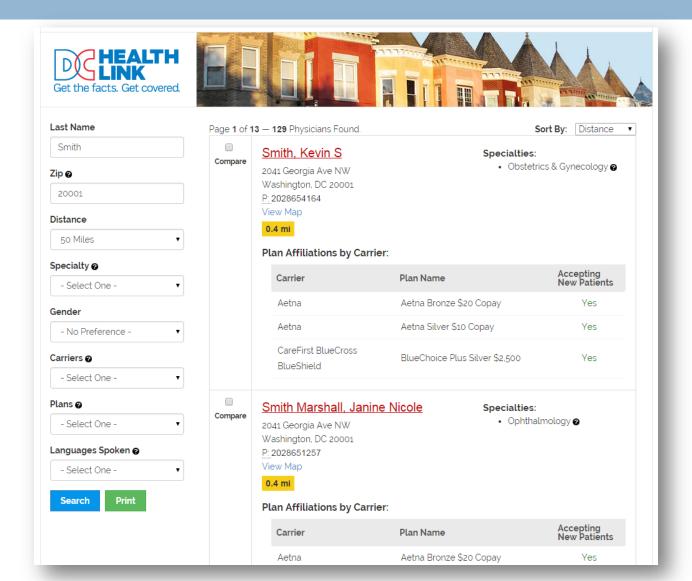

### All-plan directory capabilities provide convenient and useful search and filtering tools

- Users can search for doctors using a number of criteria, and only have to do it once
  - Carrier/plan
  - Location
  - Specialty
  - Doctor Name
  - Languages Spoken

Fast search with dynamic results – private cloud for a more robust and reliable local user experience. Easy integration with any site.