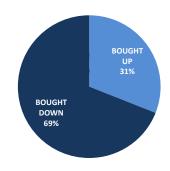

<sup>\*</sup> Last Year counts are as of Januay 5th, 2019

| METAL LEVEL CHANGES | GAINS | LOSSES | IMPACT |
|---------------------|-------|--------|--------|
| Platinum            | 121   | 199    | -78    |
| Gold                | 356   | 370    | -14    |
| Silver              | 322   | 377    | -55    |
| Bronze              | 356   | 230    | 126    |
| Catastrophic        | 46    | 25     | 21     |
| TOTAL               | 1,201 | 1,201  | 0      |