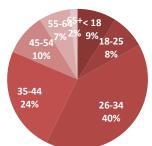

# 55-64 55+ < 18 10% 1% 8% 18-25 45-54 14% 35-44 21% 26-34 21% 38%

| METAL LEVEL  | NEW   | SEP | RENEWAL | TOTAL  | NEW % | SEP % | RENEWAL % | TOTAL % |
|--------------|-------|-----|---------|--------|-------|-------|-----------|---------|
| Platinum     | 368   | 40  | 2,648   | 3,056  | 13%   | 12%   | 18%       | 17%     |
| Gold         | 697   | 94  | 3,835   | 4,626  | 25%   | 27%   | 27%       | 26%     |
| Silver       | 663   | 88  | 3,461   | 4,212  | 23%   | 26%   | 24%       | 24%     |
| Bronze       | 964   | 102 | 4,043   | 5,109  | 34%   | 30%   | 28%       | 29%     |
| Catastrophic | 151   | 18  | 411     | 580    | 5%    | 5%    | 3%        | 3%      |
| TOTAL        | 2,843 | 342 | 14,398  | 17,583 | 100%  | 100%  | 100%      | 100%    |