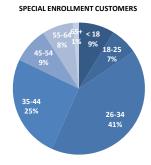

---|-------|-------|-----------|---------|
| < 18       | 237   | 30  | 1,494   | 1,761  | 8%    | 9%    | 10%       | 10%     |
| 18-25      | 230   | 23  | 775     | 1,028  | 8%    | 7%    | 5%        | 6%      |
| 26-34      | 1,077 | 141 | 3,648   | 4,866  | 38%   | 41%   | 25%       | 28%     |
| 35-44      | 602   | 87  | 3,423   | 4,112  | 21%   | 25%   | 24%       | 23%     |
| 45-54      | 385   | 30  | 2,309   | 2,724  | 14%   | 9%    | 16%       | 15%     |
| 55-64      | 283   | 26  | 2,492   | 2,801  | 10%   | 8%    | 17%       | 16%     |
| 65+        | 29    | 5   | 257     | 291    | 1%    | 1%    | 2%        | 2%      |
| TOTAL      | 2,843 | 342 | 14,398  | 17,583 | 100%  | 100%  | 100%      | 100%    |

# 55-64 55+ < 18 10% 1% 8% 18-25 45-54 14% 35-44 21% 26-34 21% 38%





| METAL LEVEL  | NEW   | SEP | RENEWAL | TOTAL  | NEW % | SEP % | RENEWAL % | TOTAL % |
|--------------|-------|-----|---------|--------|-------|-------|-----------|---------|
| Platinum     | 368   | 40  | 2,648   | 3,056  | 13%   | 12%   | 18%       | 17%     |
| Gold         | 697   | 94  | 3,835   | 4,626  | 25%   | 27%   | 27%       | 26%     |
| Silver       | 663   | 88  | 3,461   | 4,212  | 23%   | 26%   | 24%       | 24%     |
| Bronze       | 964   | 102 | 4,043   | 5,109  | 34%   | 30%   | 28%       | 29%     |
| Catastrophic | 151   | 18  | 411     | 580    | 5%    | 5%    | 3%        | 3%      |
| TOTAL        | 2,843 | 342 | 14,398  | 17,583 | 100%  | 100%  | 100%      | 100%    |

## DC HEALTH BENEFIT EXCHANGE AUTHORITY 2023 Plan Selection Summary As of March 6th, 2023