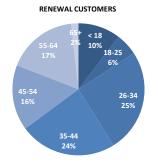

## RENEWAL CUSTOMERS

| METAL LEVEL  | NEW   | SEP | RENEWAL | TOTAL  | NEW % | SEP % | RENEWAL % | TOTAL % |
|--------------|-------|-----|---------|--------|-------|-------|-----------|---------|
| Platinum     | 314   | 32  | 2,240   | 2,586  | 13%   | 11%   | 19%       | 18%     |
| Gold         | 595   | 84  | 3,214   | 3,893  | 25%   | 29%   | 27%       | 27%     |
| Silver       | 573   | 81  | 2,841   | 3,495  | 24%   | 28%   | 24%       | 24%     |
| Bronze       | 758   | 77  | 3,309   | 4,144  | 32%   | 27%   | 28%       | 28%     |
| Catastrophic | 117   | 16  | 296     | 429    | 5%    | 6%    | 2%        | 3%      |
| TOTAL        | 2,357 | 290 | 11,900  | 14,547 | 100%  | 100%  | 100%      | 100%    |