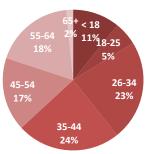

| AGE GROUPS | NEW   | SEP | RENEWAL | TOTAL  | NEW % | SEP % | RENEWAL % | TOTAL % |
|------------|-------|-----|---------|--------|-------|-------|-----------|---------|
| < 18       | 237   | 30  | 1,494   | 1,761  | 8%    | 9%    | 10%       | 10%     |
| 18-25      | 230   | 23  | 775     | 1,028  | 8%    | 7%    | 5%        | 6%      |
| 26-34      | 1,077 | 141 | 3,648   | 4,866  | 38%   | 41%   | 25%       | 28%     |
| 35-44      | 602   | 87  | 3,423   | 4,112  | 21%   | 25%   | 24%       | 23%     |
| 45-54      | 385   | 30  | 2,309   | 2,724  | 14%   | 9%    | 16%       | 15%     |
| 55-64      | 283   | 26  | 2,492   | 2,801  | 10%   | 8%    | 17%       | 16%     |
| 65+        | 29    | 5   | 257     | 291    | 1%    | 1%    | 2%        | 2%      |
| TOTAL      | 2,843 | 342 | 14,398  | 17,583 | 100%  | 100%  | 100%      | 100%    |