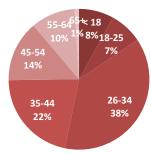

|------------|-------|-----|---------|--------|-------|-------|-----------|---------|
| < 18       | 188   | 26  | 1,286   | 1,500  | 8%    | 9%    | 11%       | 10%     |
| 18-25      | 179   | 23  | 640     | 842    | 8%    | 8%    | 5%        | 6%      |
| 26-34      | 887   | 117 | 2,749   | 3,753  | 38%   | 40%   | 23%       | 26%     |
| 35-44      | 509   | 70  | 2,838   | 3,417  | 22%   | 24%   | 24%       | 23%     |
| 45-54      | 330   | 28  | 2,014   | 2,372  | 14%   | 10%   | 17%       | 16%     |
| 55-64      | 240   | 21  | 2,191   | 2,452  | 10%   | 7%    | 18%       | 17%     |
| 65+        | 24    | 5   | 182     | 211    | 1%    | 2%    | 2%        | 1%      |
| TOTAL      | 2,357 | 290 | 11,900  | 14,547 | 100%  | 100%  | 100%      | 100%    |

#### **NEW CUSTOMERS**



#### SPECIAL ENROLLMENT CUSTOMERS



## RENEWAL CUSTOMERS



| METAL LEVEL  | NEW   | SEP | RENEWAL | TOTAL  | NEW % | SEP % | RENEWAL % | TOTAL % |
|--------------|-------|-----|---------|--------|-------|-------|-----------|---------|
| Platinum     | 314   | 32  | 2,240   | 2,586  | 13%   | 11%   | 19%       | 18%     |
| Gold         | 595   | 84  | 3,214   | 3,893  | 25%   | 29%   | 27%       | 27%     |
| Silver       | 573   | 81  | 2,841   | 3,495  | 24%   | 28%   | 24%       | 24%     |
| Bronze       | 758   | 77  | 3,309   | 4,144  | 32%   | 27%   | 28%       | 28%     |
| Catastrophic | 117   | 16  | 296     | 429    | 5%    | 6%    | 2%        | 3%      |
| TOTAL        | 2,357 | 290 | 11,900  | 14,547 | 100%  | 100%  | 100%      | 100%    |

# DC HEALTH BENEFIT EXCHANGE AUT