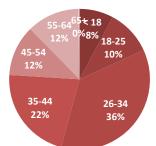

| AGE GROUPS | NEW   | SEP | RENEWAL | TOTAL  | NEW % | SEP % | RENEWAL % | TOTAL % |
|------------|-------|-----|---------|--------|-------|-------|-----------|---------|
| < 18       | 227   | 24  | 1,256   | 1,507  | 9%    | 8%    | 11%       | 10%     |
| 18-25      | 200   | 32  | 653     | 885    | 8%    | 10%   | 6%        | 6%      |
| 26-34      | 915   | 111 | 2,649   | 3,675  | 36%   | 36%   | 22%       | 25%     |
| 35-44      | 558   | 67  | 2,766   | 3,391  | 22%   | 22%   | 23%       | 23%     |
| 45-54      | 358   | 36  | 2,066   | 2,460  | 14%   | 12%   | 18%       | 17%     |
| 55-64      | 261   | 37  | 2,209   | 2,507  | 10%   | 12%   | 19%       | 17%     |
| 65+        | 30    | 1   | 193     | 224    | 1%    | 0%    | 2%        | 2%      |
| TOTAL      | 2,549 | 308 | 11,792  | 14,649 | 100%  | 100%  | 100%      | 100%    |