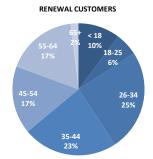

## RENEWAL CUSTOMERS

| METAL LEVEL  | NEW   | SEP | RENEWAL | TOTAL  | NEW % | SEP % | RENEWAL % | TOTAL % |
|--------------|-------|-----|---------|--------|-------|-------|-----------|---------|
| Platinum     | 337   | 27  | 2,035   | 2,399  | 13%   | 9%    | 17%       | 16%     |
| Gold         | 737   | 114 | 3,353   | 4,204  | 29%   | 37%   | 28%       | 29%     |
| Silver       | 503   | 49  | 2,613   | 3,165  | 20%   | 16%   | 22%       | 22%     |
| Bronze       | 852   | 99  | 3,513   | 4,464  | 33%   | 32%   | 30%       | 30%     |
| Catastrophic | 120   | 19  | 278     | 417    | 5%    | 6%    | 2%        | 3%      |
| TOTAL        | 2,549 | 308 | 11,792  | 14,649 | 100%  | 100%  | 100%      | 100%    |

| AGE GROUPS | NEW   | SEP | RENEWAL | TOTAL  | NEW % | SEP % | RENEWAL % | TOTAL % |
|------------|-------|-----|---------|--------|-------|-------|-----------|---------|
| < 18       | 296   | 34  | 1,420   | 1,750  | 10%   | 8%    | 10%       | 10%     |
| 18-25      | 240   | 40  | 774     | 1,054  | 8%    | 10%   | 6%        | 6%      |
| 26-34      | 1,077 | 149 | 3,449   | 4,675  | 36%   | 37%   | 25%       | 27%     |
| 35-44      | 651   | 85  | 3,219   | 3,955  | 22%   | 21%   | 23%       | 23%     |
| 45-54      | 406   | 42  | 2,307   | 2,755  | 14%   | 10%   | 17%       | 16%     |
| 55-64      | 288   | 54  | 2,421   | 2,763  | 10%   | 13%   | 17%       | 16%     |
| 65+        | 37    | 1   | 270     | 308    | 1%    | 0%    | 2%        | 2%      |
| TOTAL      | 2,995 | 405 | 13,860  | 17,260 | 100%  | 100%  | 100%      | 100%    |