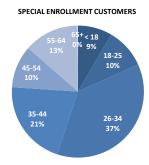

#### SPECIAL ENROLLMENT CUSTOMERS

| AGE GROUPS | NEW   | SEP | RENEWAL | TOTAL  | NEW % | SEP % | RENEWAL % | TOTAL % |
|------------|-------|-----|---------|--------|-------|-------|-----------|---------|
| < 18       | 296   | 34  | 1,420   | 1,750  | 10%   | 8%    | 10%       | 10%     |
| 18-25      | 240   | 40  | 774     | 1,054  | 8%    | 10%   | 6%        | 6%      |
| 26-34      | 1,077 | 149 | 3,449   | 4,675  | 36%   | 37%   | 25%       | 27%     |
| 35-44      | 651   | 85  | 3,219   | 3,955  | 22%   | 21%   | 23%       | 23%     |
| 45-54      | 406   | 42  | 2,307   | 2,755  | 14%   | 10%   | 17%       | 16%     |
| 55-64      | 288   | 54  | 2,421   | 2,763  | 10%   | 13%   | 17%       | 16%     |
| 65+        | 37    | 1   | 270     | 308    | 1%    | 0%    | 2%        | 2%      |
| TOTAL      | 2,995 | 405 | 13,860  | 17,260 | 100%  | 100%  | 100%      | 100%    |