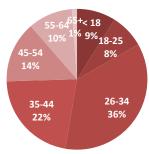

### **NEW CUSTOMERS**

| AGE GROUPS | NEW   | SEP | RENEWAL | TOTAL  | NEW % | SEP % | RENEWAL % | TOTAL % |
|------------|-------|-----|---------|--------|-------|-------|-----------|---------|
| < 18       | 227   | 24  | 1,256   | 1,507  | 9%    | 8%    | 11%       | 10%     |
| 18-25      | 200   | 32  | 653     | 885    | 8%    | 10%   | 6%        | 6%      |
| 26-34      | 915   | 111 | 2,649   | 3,675  | 36%   | 36%   | 22%       | 25%     |
| 35-44      | 558   | 67  | 2,766   | 3,391  | 22%   | 22%   | 23%       | 23%     |
| 45-54      | 358   | 36  | 2,066   | 2,460  | 14%   | 12%   | 18%       | 17%     |
| 55-64      | 261   | 37  | 2,209   | 2,507  | 10%   | 12%   | 19%       | 17%     |
| 65+        | 30    | 1   | 193     | 224    | 1%    | 0%    | 2%        | 2%      |
| TOTAL      | 2,549 | 308 | 11,792  | 14,649 | 100%  | 100%  | 100%      | 100%    |