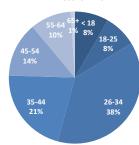

| AGE GROUPS | NEW   | SEP   | RENEWAL | TOTAL  | NEW % | SEP % | RENEWAL % | TOTAL % |
|------------|-------|-------|---------|--------|-------|-------|-----------|---------|
| < 18       | 236   | 393   | 1,494   | 2,123  | 8%    | 10%   | 10%       | 10%     |
| 18-25      | 228   | 302   | 772     | 1,302  | 8%    | 8%    | 5%        | 6%      |
| 26-34      | 1,076 | 1,667 | 3,645   | 6,388  | 38%   | 44%   | 25%       | 30%     |
| 35-44      | 606   | 744   | 3,419   | 4,769  | 21%   | 20%   | 24%       | 23%     |
| 45-54      | 382   | 344   | 2,313   | 3,039  | 13%   | 9%    | 16%       | 14%     |
| 55-64      | 286   | 271   | 2,494   | 3,051  | 10%   | 7%    | 17%       | 15%     |
| 65+        | 29    | 31    | 259     | 319    | 1%    | 1%    | 2%        | 2%      |
| TOTAL      | 2,843 | 3,752 | 14,396  | 20,991 | 100%  | 100%  | 100%      | 100%    |