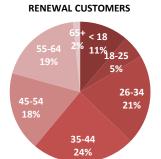

| AGE GROUPS | NEW   | SEP   | RENEWAL | TOTAL  | NEW % | SEP % | RENEWAL % | TOTAL % |
|------------|-------|-------|---------|--------|-------|-------|-----------|---------|
| < 18       | 236   | 393   | 1,494   | 2,123  | 8%    | 10%   | 10%       | 10%     |
| 18-25      | 228   | 302   | 772     | 1,302  | 8%    | 8%    | 5%        | 6%      |
| 26-34      | 1,076 | 1,667 | 3,645   | 6,388  | 38%   | 44%   | 25%       | 30%     |
| 35-44      | 606   | 744   | 3,419   | 4,769  | 21%   | 20%   | 24%       | 23%     |
| 45-54      | 382   | 344   | 2,313   | 3,039  | 13%   | 9%    | 16%       | 14%     |
| 55-64      | 286   | 271   | 2,494   | 3,051  | 10%   | 7%    | 17%       | 15%     |
| 65+        | 29    | 31    | 259     | 319    | 1%    | 1%    | 2%        | 2%      |
| TOTAL      | 2,843 | 3,752 | 14,396  | 20,991 | 100%  | 100%  | 100%      | 100%    |

# RENEWAL CUSTOMERS

| METAL LEVEL  | NEW   | SEP   | RENEWAL | TOTAL  | NEW % | SEP % | RENEWAL % | TOTAL % |
|--------------|-------|-------|---------|--------|-------|-------|-----------|---------|
| Platinum     | 370   | 558   | 2,637   | 3,565  | 13%   | 15%   | 18%       | 17%     |
| Gold         | 687   | 914   | 3,839   | 5,440  | 24%   | 24%   | 27%       | 26%     |
| Silver       | 662   | 892   | 3,456   | 5,010  | 23%   | 24%   | 24%       | 24%     |
| Bronze       | 972   | 1,135 | 4,053   | 6,160  | 34%   | 30%   | 28%       | 29%     |
| Catastrophic | 152   | 253   | 411     | 816    | 5%    | 7%    | 3%        | 4%      |
| TOTAL        | 2,843 | 3,752 | 14,396  | 20,991 | 100%  | 100%  | 100%      | 100%    |