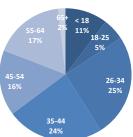

| AGE GROUPS | NEW   | SEP   | RENEWAL | TOTAL  | NEW % | SEP % | RENEWAL % | TOTAL % |
|------------|-------|-------|---------|--------|-------|-------|-----------|---------|
| < 18       | 116   | 287   | 1,093   | 1,496  | 8%    | 11%   | 11%       | 11%     |
| 18-25      | 110   | 203   | 515     | 828    | 8%    | 8%    | 5%        | 6%      |
| 26-34      | 481   | 1,137 | 2,023   | 3,641  | 33%   | 43%   | 21%       | 26%     |
| 35-44      | 318   | 516   | 2,322   | 3,156  | 22%   | 19%   | 24%       | 23%     |
| 45-54      | 223   | 280   | 1,780   | 2,283  | 15%   | 10%   | 18%       | 16%     |
| 55-64      | 192   | 226   | 1,862   | 2,280  | 13%   | 8%    | 19%       | 16%     |
| 65+        | 17    | 18    | 156     | 191    | 1%    | 1%    | 2%        | 1%      |
| TOTAL      | 1,457 | 2,667 | 9,751   | 13,875 | 100%  | 100%  | 100%      | 100%    |