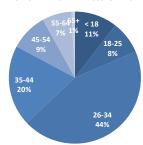

| AGE GROUPS | NEW   | SEP   | RENEWAL | TOTAL  | NEW % | SEP % | RENEWAL % | TOTAL % |
|------------|-------|-------|---------|--------|-------|-------|-----------|---------|
| < 18       | 236   | 393   | 1,494   | 2,123  | 8%    | 10%   | 10%       | 10%     |
| 18-25      | 228   | 302   | 772     | 1,302  | 8%    | 8%    | 5%        | 6%      |
| 26-34      | 1,076 | 1,667 | 3,645   | 6,388  | 38%   | 44%   | 25%       | 30%     |
| 35-44      | 606   | 744   | 3,419   | 4,769  | 21%   | 20%   | 24%       | 23%     |
| 45-54      | 382   | 344   | 2,313   | 3,039  | 13%   | 9%    | 16%       | 14%     |
| 55-64      | 286   | 271   | 2,494   | 3,051  | 10%   | 7%    | 17%       | 15%     |
| 65+        | 29    | 31    | 259     | 319    | 1%    | 1%    | 2%        | 2%      |
| TOTAL      | 2,843 | 3,752 | 14,396  | 20,991 | 100%  | 100%  | 100%      | 100%    |