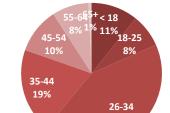

| AGE GROUPS | NEW   | SEP   | RENEWAL | TOTAL  | NEW % | SEP % | RENEWAL % | TOTAL % |
|------------|-------|-------|---------|--------|-------|-------|-----------|---------|
| < 18       | 116   | 287   | 1,093   | 1,496  | 8%    | 11%   | 11%       | 11%     |
| 18-25      | 110   | 203   | 515     | 828    | 8%    | 8%    | 5%        | 6%      |
| 26-34      | 481   | 1,137 | 2,023   | 3,641  | 33%   | 43%   | 21%       | 26%     |
| 35-44      | 318   | 516   | 2,322   | 3,156  | 22%   | 19%   | 24%       | 23%     |
| 45-54      | 223   | 280   | 1,780   | 2,283  | 15%   | 10%   | 18%       | 16%     |
| 55-64      | 192   | 226   | 1,862   | 2,280  | 13%   | 8%    | 19%       | 16%     |
| 65+        | 17    | 18    | 156     | 191    | 1%    | 1%    | 2%        | 1%      |
| TOTAL      | 1,457 | 2,667 | 9,751   | 13,875 | 100%  | 100%  | 100%      | 100%    |

# 55-64 65 t< 18 13% 8%18-25 8% 45-54 15% 26-34 35-44

22%

**NEW CUSTOMERS** 

SPECIAL ENROLLMENT CUSTOMERS

| METAL LEVEL  | NEW   | SEP   | RENEWAL | TOTAL  | NEW % | SEP % | RENEWAL % | TOTAL % |
|--------------|-------|-------|---------|--------|-------|-------|-----------|---------|
| Platinum     | 221   | 424   | 1,796   | 2,441  | 15%   | 16%   | 18%       | 18%     |
| Gold         | 384   | 704   | 2,646   | 3,734  | 26%   | 26%   | 27%       | 27%     |
| Silver       | 389   | 652   | 2,343   | 3,384  | 27%   | 24%   | 24%       | 24%     |
| Bronze       | 416   | 730   | 2,743   | 3,889  | 29%   | 27%   | 28%       | 28%     |
| Catastrophic | 47    | 157   | 223     | 427    | 3%    | 6%    | 2%        | 3%      |
| TOTAL        | 1,457 | 2,667 | 9,751   | 13,875 | 100%  | 100%  | 100%      | 100%    |