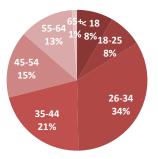

| AGE GROUPS | NEW   | SEP   | RENEWAL | TOTAL  | NEW % | SEP % | RENEWAL % | TOTAL % |
|------------|-------|-------|---------|--------|-------|-------|-----------|---------|
| < 18       | 132   | 232   | 1,124   | 1,488  | 8%    | 11%   | 11%       | 11%     |
| 18-25      | 124   | 172   | 547     | 843    | 8%    | 8%    | 5%        | 6%      |
| 26-34      | 533   | 964   | 2,185   | 3,682  | 34%   | 44%   | 21%       | 26%     |
| 35-44      | 339   | 425   | 2,438   | 3,202  | 21%   | 19%   | 24%       | 23%     |
| 45-54      | 243   | 222   | 1,822   | 2,287  | 15%   | 10%   | 18%       | 16%     |
| 55-64      | 198   | 169   | 1,930   | 2,297  | 12%   | 8%    | 19%       | 16%     |
| 65+        | 19    | 17    | 159     | 195    | 1%    | 1%    | 2%        | 1%      |
| TOTAL      | 1,588 | 2,201 | 10,205  | 13,994 | 100%  | 100%  | 100%      | 100%    |