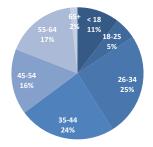

| AGE GROUPS | NEW   | SEP   | RENEWAL | TOTAL  | NEW % | SEP % | RENEWAL % | TOTAL % |
|------------|-------|-------|---------|--------|-------|-------|-----------|---------|
| < 18       | 132   | 232   | 1,124   | 1,488  | 8%    | 11%   | 11%       | 11%     |
| 18-25      | 124   | 172   | 547     | 843    | 8%    | 8%    | 5%        | 6%      |
| 26-34      | 533   | 964   | 2,185   | 3,682  | 34%   | 44%   | 21%       | 26%     |
| 35-44      | 339   | 425   | 2,438   | 3,202  | 21%   | 19%   | 24%       | 23%     |
| 45-54      | 243   | 222   | 1,822   | 2,287  | 15%   | 10%   | 18%       | 16%     |
| 55-64      | 198   | 169   | 1,930   | 2,297  | 12%   | 8%    | 19%       | 16%     |
| 65+        | 19    | 17    | 159     | 195    | 1%    | 1%    | 2%        | 1%      |
| TOTAL      | 1,588 | 2,201 | 10,205  | 13,994 | 100%  | 100%  | 100%      | 100%    |