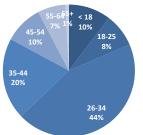

| AGE GROUPS | NEW   | SEP   | RENEWAL | TOTAL  | NEW % | SEP % | RENEWAL % | TOTAL % |
|------------|-------|-------|---------|--------|-------|-------|-----------|---------|
| < 18       | 236   | 294   | 1,494   | 2,024  | 8%    | 10%   | 10%       | 10%     |
| 18-25      | 229   | 233   | 772     | 1,234  | 8%    | 8%    | 5%        | 6%      |
| 26-34      | 1,078 | 1,259 | 3,647   | 5,984  | 38%   | 44%   | 25%       | 30%     |
| 35-44      | 603   | 569   | 3,420   | 4,592  | 21%   | 20%   | 24%       | 23%     |
| 45-54      | 384   | 268   | 2,312   | 2,964  | 14%   | 9%    | 16%       | 15%     |
| 55-64      | 284   | 195   | 2,494   | 2,973  | 10%   | 7%    | 17%       | 15%     |
| 65+        | 29    | 24    | 257     | 310    | 1%    | 1%    | 2%        | 2%      |
| TOTAL      | 2,843 | 2,842 | 14,396  | 20,081 | 100%  | 100%  | 100%      | 100%    |