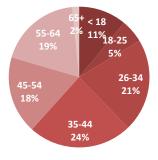

| AGE GROUPS | NEW   | SEP   | RENEWAL | TOTAL  | NEW % | SEP % | RENEWAL % | TOTAL % |
|------------|-------|-------|---------|--------|-------|-------|-----------|---------|
| < 18       | 132   | 232   | 1,124   | 1,488  | 8%    | 11%   | 11%       | 11%     |
| 18-25      | 124   | 172   | 547     | 843    | 8%    | 8%    | 5%        | 6%      |
| 26-34      | 533   | 964   | 2,185   | 3,682  | 34%   | 44%   | 21%       | 26%     |
| 35-44      | 339   | 425   | 2,438   | 3,202  | 21%   | 19%   | 24%       | 23%     |
| 45-54      | 243   | 222   | 1,822   | 2,287  | 15%   | 10%   | 18%       | 16%     |
| 55-64      | 198   | 169   | 1,930   | 2,297  | 12%   | 8%    | 19%       | 16%     |
| 65+        | 19    | 17    | 159     | 195    | 1%    | 1%    | 2%        | 1%      |
| TOTAL      | 1,588 | 2,201 | 10,205  | 13,994 | 100%  | 100%  | 100%      | 100%    |