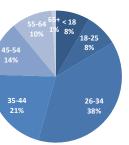

| AGE GROUPS | NEW   | SEP   | RENEWAL | TOTAL  | NEW % | SEP % | RENEWAL % | TOTAL % |
|------------|-------|-------|---------|--------|-------|-------|-----------|---------|
| < 18       | 236   | 294   | 1,494   | 2,024  | 8%    | 10%   | 10%       | 10%     |
| 18-25      | 229   | 233   | 772     | 1,234  | 8%    | 8%    | 5%        | 6%      |
| 26-34      | 1,078 | 1,259 | 3,647   | 5,984  | 38%   | 44%   | 25%       | 30%     |
| 35-44      | 603   | 569   | 3,420   | 4,592  | 21%   | 20%   | 24%       | 23%     |
| 45-54      | 384   | 268   | 2,312   | 2,964  | 14%   | 9%    | 16%       | 15%     |
| 55-64      | 284   | 195   | 2,494   | 2,973  | 10%   | 7%    | 17%       | 15%     |
| 65+        | 29    | 24    | 257     | 310    | 1%    | 1%    | 2%        | 2%      |
| TOTAL      | 2,843 | 2,842 | 14,396  | 20,081 | 100%  | 100%  | 100%      | 100%    |