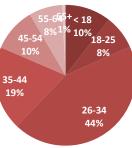

| AGE GROUPS | NEW   | SEP   | RENEWAL | TOTAL  | NEW % | SEP % | RENEWAL % | TOTAL % |
|------------|-------|-------|---------|--------|-------|-------|-----------|---------|
| < 18       | 236   | 294   | 1,494   | 2,024  | 8%    | 10%   | 10%       | 10%     |
| 18-25      | 229   | 233   | 772     | 1,234  | 8%    | 8%    | 5%        | 6%      |
| 26-34      | 1,078 | 1,259 | 3,647   | 5,984  | 38%   | 44%   | 25%       | 30%     |
| 35-44      | 603   | 569   | 3,420   | 4,592  | 21%   | 20%   | 24%       | 23%     |
| 45-54      | 384   | 268   | 2,312   | 2,964  | 14%   | 9%    | 16%       | 15%     |
| 55-64      | 284   | 195   | 2,494   | 2,973  | 10%   | 7%    | 17%       | 15%     |
| 65+        | 29    | 24    | 257     | 310    | 1%    | 1%    | 2%        | 2%      |
| TOTAL      | 2,843 | 2,842 | 14,396  | 20,081 | 100%  | 100%  | 100%      | 100%    |