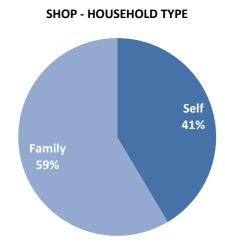

| 55-64 3% | < 18  |
|----------|-------|
| 11%      | 18%   |
| 45-54    | 18-25 |
| 14%      | 11%   |
| 35-44    | 26-34 |
| 18%      | 25%   |

**SHOP - AGE GROUP** 

| SHOP - HOUSEHOLD | TOTAL  |
|------------------|--------|
| Self             | 31,754 |
| Family           | 44,818 |
| TOTAL            | 76,572 |