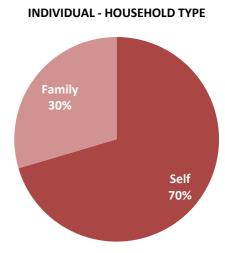

**INDIVIDUAL - AGE GROUP** 

| INDIVIDUAL - HOUSEHOLD | TOTAL  |
|------------------------|--------|
| Self                   | 12,290 |
| Family                 | 5,163  |
| TOTAL                  | 17,453 |