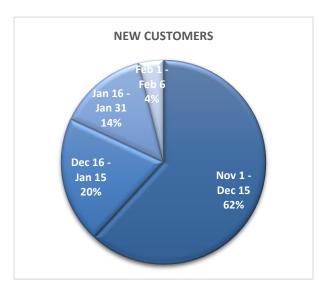

62% of new customers signed up in time for January coverage. 4% signed up during the February extension.