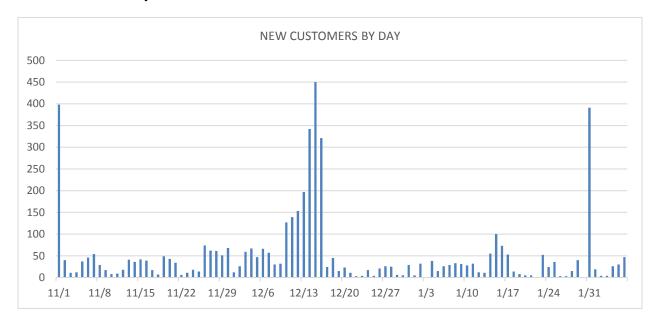

The chart below shows the count by day. The peak periods were the first day of Open Enrollment, the days leading up to the December 15<sup>th</sup> deadline for January coverage, and the last official day of Open Enrollment on January 31<sup>st</sup>.